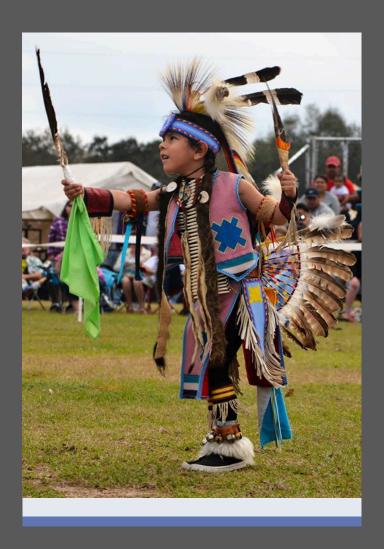

## NATIVE AMERICAN ATLANTA FESTIVALSYMPHONY

## **Tentative Itinerary**

Thursday we leave after school on a charter bus and head to the hotel, stopping half way (exit 114) to Atlanta for a fast-food dinner. Once checked in and changed for the concert, we head to symphony hall to watch the Atlanta Symphony in concert with guest violinist James Ehnes. Friday we head to the Native American Festival at Stone Mountain 9:00am-3:00pm, lunch is included. Then we head back to the hotel to freshen up, grab instruments, clothes, and music, and head to dinner. We arrive at Kennesaw by 7:30pm, warm-up is at 8:00pm, and we perform for the adjudicators at 8:45pm. Saturday morning we get up early to return to Augusta so that the chorus students can get to Savannah for All-State auditions.