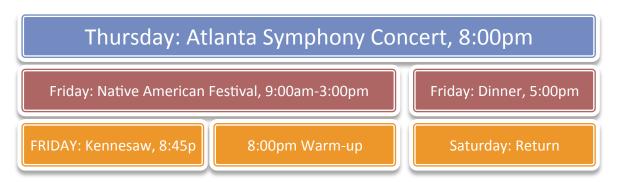

## **Tentative Itinerary**

Thursday we leave after school on a charter bus and head to the hotel, stopping half way (exit 114) to Atlanta for a fast-food dinner. Once checked in and changed for the concert, we head to symphony hall to watch the Atlanta Symphony in concert with guest violinist James Ehnes. Friday we head to the Native American Festival at Stone Mountain 9:00am-3:00pm, lunch is included. Then we head back to the hotel to freshen up, grab instruments, clothes, and music, and head to dinner. We arrive at Kennesaw by 7:30pm, warm-up is at 8:00pm, and we perform for the adjudicators at 8:45pm. Saturday morning we get up early to return to Augusta so that the chorus students can get to Savannah for All-State auditions.